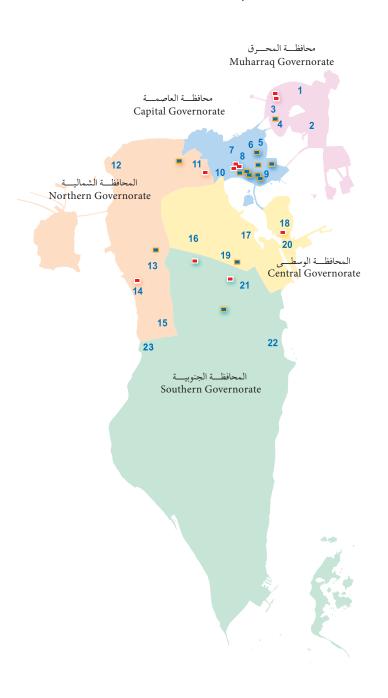

## Government Health Centers Ministry of Health

- 1 National Bank of Bahrain Dair
- 2 National Bank of Bahrain Arad
- 3 Muharraq
- 4 Sh. Salman
- 5 Hoora
- 6 Ibn Sinna
- 7 Al-Razi (Workers H.C.)
- 8 Naim
- 9 Sh.Sabah Al-Salem
- 10 Bilad Al-Kadeem
- 11 Jidhafs
- 12 Budaiya
- 13 Hamad Town
- 14 Kuwait
- 15 Mohammed Bin Jassim Kanoo
- 16 A'Ali
- 17 Isa Town
- 18 Sitra
- 19 Hamad Kanoo
- 20 Ahmed Ali Kanoo
- 21 East Riffa
- 22 Jaw & Asker Clinic
- 23 Zallaq

# توزيــــع المؤ سسات الصحيــة حسب المحافظـــات Distribution of Health Institutions by Governorates

## المراكز لصحية الحكومية وزارة الصحة

- 1 بنك البحرين الوطني الدير
- 2 بنك البحرين الوطني عراد
  - 3 المحرق
  - 4 الشيخ سلمان
    - 5 الحورة
    - 6 ابن سينا
  - 7 الرازي (علاج العمال)
    - 8 النعيم
  - 9 الشيخ صباح السالم
    - 10 البلاد القديم
    - 11 جدحفص
    - 12 البديع
    - 13 مدينة حمد
    - 14 الكويت
  - 15 محمد بن جاسم كانو
    - 16 عالى
    - 17 مدينة عيسى
      - 18 سترة
    - 19 حمد كانو
    - 20 أحمد على كانو
    - 21 الرفاع الشرقي
    - 22 عيادة جو وعسكر
      - 23 الزلاق